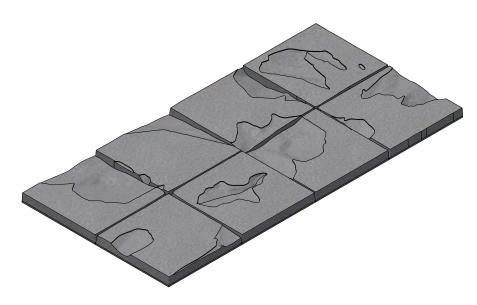

#### CIMENTO®

#### Description

**CIMENTO® FORMELLE** are a product from the **CIMENTO®** range designed to allow the cladding of pre-existing structures. The tiles are made of a cement agglomerate. **CIMENTO® FORMELLE** is a non-combustible product.

### Characteristics of CIMENTO® FORMELLE

The CIMENTO® FORMELLE are available in three different models or, upon customer request, they can be made according to the project specifications.

| dimension | average weight piece | thickness max +/- 1mm |
|-----------|----------------------|-----------------------|
| CSAFO01   | 0,48 kg              | 20 mm                 |

#### Available finishes and colors

The CIMENTO® FORMELLE are available in a wide range of standard colors obtained with the use of natural oxide-based pigments, thanks to which high color stability in light is achieved.