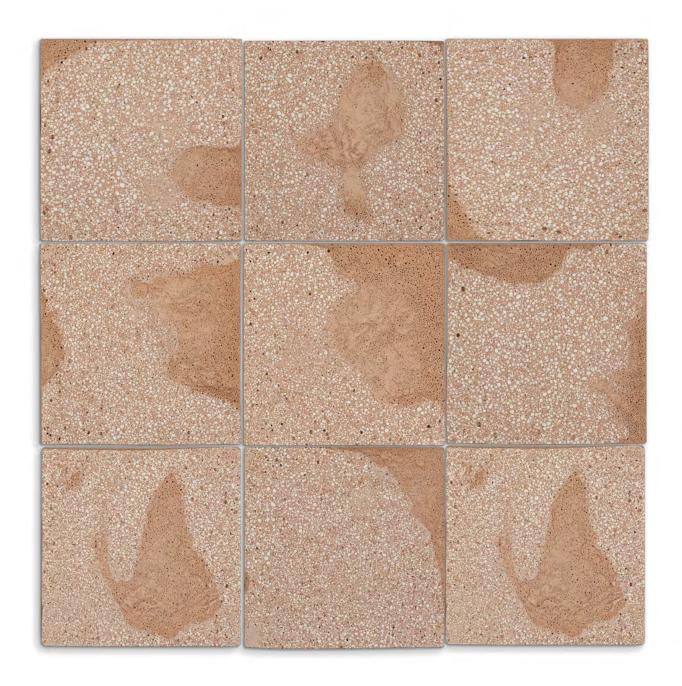

### Characteristics of CIMENTO® FORMELLE

The CIMENTO® FORMELLE are available in three different models or, upon customer request, they can be made according to the project specifications.

| dimension | average weight piece | thickness max +/- 1mm |
|-----------|----------------------|-----------------------|
| CSAFO01   | 0,48 kg              | 20 mm                 |

#### Available finishes and colors

The CIMENTO® FORMELLE are available in a wide range of standard colors obtained with the use of natural oxide-based pigments, thanks to which high color stability in light is achieved.